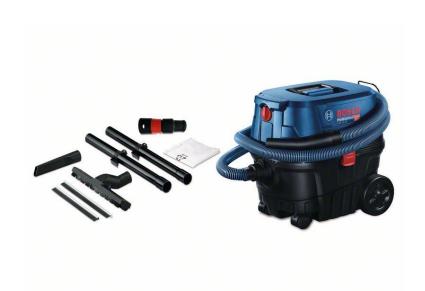

# 0 601 97C 0F0 - GAS 12-25

| Material number                              | 0 601 97C 0F0 |
|----------------------------------------------|---------------|
| EAN                                          | 3165140939447 |
| 3 m hose, 35 mm<br>diameter<br>1 619 PA7 322 | ✓             |
| Antistatic pipe<br>1 619 PA7 324             | ✓             |
| Crevice nozzle                               | ✓             |
| GAS 12-25 PL HEPA filter<br>1619PB3282       | ✓             |
| GAS 12-25 prefilter<br>1619PB3283            | ✓             |